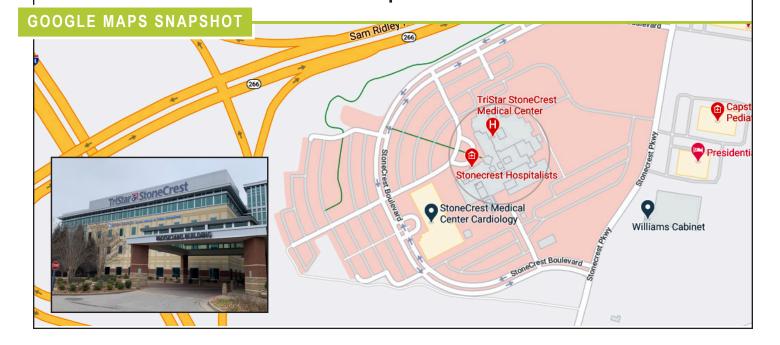

## FROM I-24 E

- Take Exit 66B to merge onto Sam Ridley Pkwy W
- · Merge onto Sam Ridley Pkwy W
- Turn Right at the light onto Stonecrest Pkwy
- In 0.1 mi turn Right onto StoneCrest Blvd (You will pass the lane for TriStar Medical Center)
- We are located in the Physicians Building/ Sarah Cannon Cancer Center, 0.4 mi on left.
- Parking is to your right (in front of the building)
- 300 StoneCrest Blvd, Suite 255

## FROM I-24 W

- Take Exit 66 for TN-266 E toward Smyrna
- Continue on TN-266 N/Sam Ridley Pkwy W
- Turn Right at the light onto Stonecrest Pkwy
- In. 0.1 mi turn Right onto StoneCrest Blvd (You will pass the lane for TriStar Medical Center)
- We are located in the Physicians Building/ Sarah Cannon Cancer Center, 0.4 mi on left.
- Parking is to your right (in front of the building)
- 300 StoneCrest Blvd, Suite 255